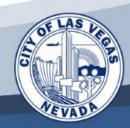

## **Item 5 – Desert Shores Speed Limit**

#### **Proposed Changes**

- TED presented proposed changes to the Desert Shores HOA on April 27, 2022, the board and residents supported speed limit decreases on Mariner Dr. Coral Shores Dr., Harbor Island Dr., Soft Winds Dr., but did not support the increase on Breakwater Dr.
- TED reviewed the operational characteristics of Breakwater Dr. and decided to conduct further research for traffic calming treatments. Breakwater Dr. will remain at 25 mph.
- TED proposing to change speed limit from 35 mph to 30 mph
  - Mariner Dr.
  - Coral Shores Dr.
  - Harbor Island Dr.
  - Soft Winds Dr.