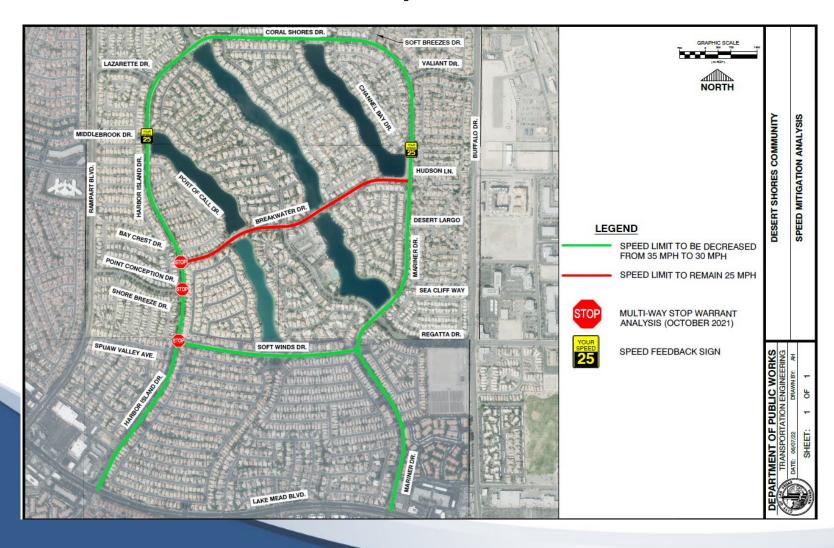

## **Item 5 – Desert Shores Speed Limit**

#### **Proposed Changes**

- TED presented proposed changes to the Desert Shores HOA on April 27, 2022, the board and residents supported speed limit decreases on Mariner Dr. Coral Shores Dr., Harbor Island Dr., Soft Winds Dr., but did not support the increase on Breakwater Dr.
- TED reviewed the operational characteristics of Breakwater Dr. and decided to conduct further research for traffic calming treatments. Breakwater Dr. will remain at 25 mph.
- TED proposing to change speed limit from 35 mph to 30 mph
  - Mariner Dr.
  - Coral Shores Dr.
  - Harbor Island Dr.
  - Soft Winds Dr.